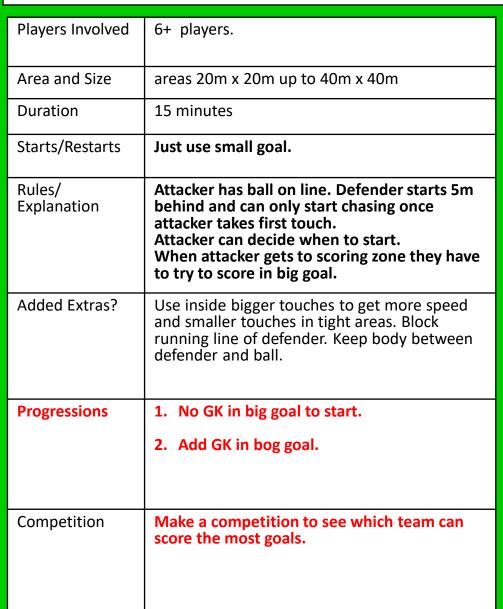

### **Skill Introduction** – Skill Training – Skill Game

İ

| Players Involved      | groups of 3 or 4                                                                                                                                                                                                                                                           |
|-----------------------|----------------------------------------------------------------------------------------------------------------------------------------------------------------------------------------------------------------------------------------------------------------------------|
| Area and Size         | 30m x 30m                                                                                                                                                                                                                                                                  |
| Duration              | 15 minutes                                                                                                                                                                                                                                                                 |
| Starts/Restarts       | Player runs at pace to the designated line. Next player starts once player has gone 5m in front.                                                                                                                                                                           |
| Rules/<br>Explanation | Payer runs to line then passes/shoots ball into<br>small goal. If they miss target they quickly fetch<br>ball and return back to start. If they score they<br>wait until all teammates have had a turn and<br>then fetch ball from small goal and return back to<br>start. |
| Added Extras?         |                                                                                                                                                                                                                                                                            |
| Progressions          | <ol> <li>Demonstrate quicker running with longer<br/>touches using the top of the foot.</li> <li>Have a time limit to score</li> <li>Use manikins as defenders so players have to<br/>run between defenders into the gap.</li> </ol>                                       |
| Competition           | If enough numbers for 2 or more groups then<br>competition to see which group can score 10<br>goals first.                                                                                                                                                                 |