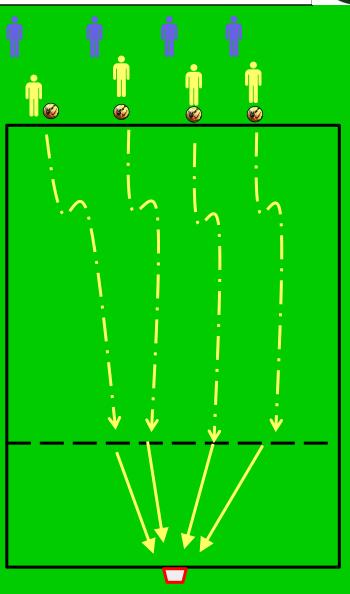

### Skill Introduction – Skill Training – Skill Game

| Players Involved                        | 9/12/15 players                                                                                                                                                                                                                                                                                                                                                                                                                                                          |
|-----------------------------------------|--------------------------------------------------------------------------------------------------------------------------------------------------------------------------------------------------------------------------------------------------------------------------------------------------------------------------------------------------------------------------------------------------------------------------------------------------------------------------|
| Areas / Size                            | 30m x 20m. Check that size is not too big.                                                                                                                                                                                                                                                                                                                                                                                                                               |
| Timing                                  | 20 minutes                                                                                                                                                                                                                                                                                                                                                                                                                                                               |
| Shape /<br>Formation /<br>Style         | In Possession: 3-1-2<br>Out of Possession N/A                                                                                                                                                                                                                                                                                                                                                                                                                            |
| Scoring method                          | Score into small goals but getting ball from Zone A to Zone C.                                                                                                                                                                                                                                                                                                                                                                                                           |
| Starts/ Restarts                        | From coach who will throw in ball when ready.                                                                                                                                                                                                                                                                                                                                                                                                                            |
| Rules/<br>Explanation                   | 3/4v1 in zone A with passive defending (no<br>tackling, just blocking or intercepting). Players<br>in Zone B are trying to block forward pass.<br>Forward players can not start in Zone C but<br>must make run into Zone C to receive ball.<br>Defender can not enter Zone C until ball<br>enters Zone C.<br>Player receives in Zone C and then runs with<br>ball and tries to score in small goal before<br>defender catches them.<br>Swap defenders every 3-5 minutes. |
| Progression/<br>Step Up or Step<br>Down | <ol> <li>Change from 4v2 to 5v2 and 1 blocker in<br/>Zone B if too difficult.</li> <li>Add extra defender and attacker into final<br/>zone.</li> </ol>                                                                                                                                                                                                                                                                                                                   |
| Added Extras (if required)              |                                                                                                                                                                                                                                                                                                                                                                                                                                                                          |