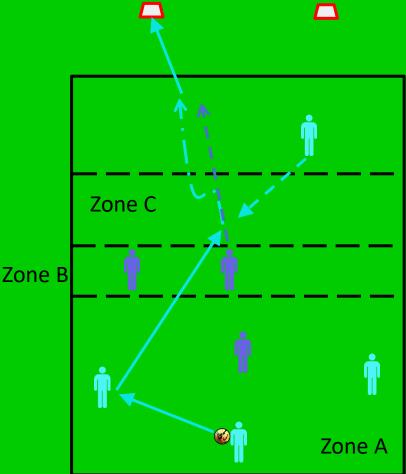

### Skill Introduction – Skill Training – Skill Game

| Players Involved                        | 9/12/15 players                                                                                                                                                                                                                                                                                                                                                                                                                                                          |
|-----------------------------------------|--------------------------------------------------------------------------------------------------------------------------------------------------------------------------------------------------------------------------------------------------------------------------------------------------------------------------------------------------------------------------------------------------------------------------------------------------------------------------|
| Areas / Size                            | 30m x 20m. Check that size is not too big.                                                                                                                                                                                                                                                                                                                                                                                                                               |
| Timing                                  | 20 minutes                                                                                                                                                                                                                                                                                                                                                                                                                                                               |
| Shape /<br>Formation /<br>Style         | In Possession: 3-1-2<br>Out of Possession N/A                                                                                                                                                                                                                                                                                                                                                                                                                            |
| Scoring method                          | Score into small goals but getting ball from Zone A to Zone C.                                                                                                                                                                                                                                                                                                                                                                                                           |
| Starts/ Restarts                        | From coach who will throw in ball when ready.                                                                                                                                                                                                                                                                                                                                                                                                                            |
| Rules/<br>Explanation                   | 3/4v1 in zone A with passive defending (no<br>tackling, just blocking or intercepting). Players<br>in Zone B are trying to block forward pass.<br>Forward players can not start in Zone C but<br>must make run into Zone C to receive ball.<br>Defender can not enter Zone C until ball<br>enters Zone C.<br>Player receives in Zone C and then runs with<br>ball and tries to score in small goal before<br>defender catches them.<br>Swap defenders every 3-5 minutes. |
| Progression/<br>Step Up or Step<br>Down | <ol> <li>Change from 4v2 to 5v2 and 1 blocker in<br/>Zone B if too difficult.</li> <li>Add extra defender and attacker into final<br/>zone.</li> </ol>                                                                                                                                                                                                                                                                                                                   |
| Added Extras (if required)              |                                                                                                                                                                                                                                                                                                                                                                                                                                                                          |