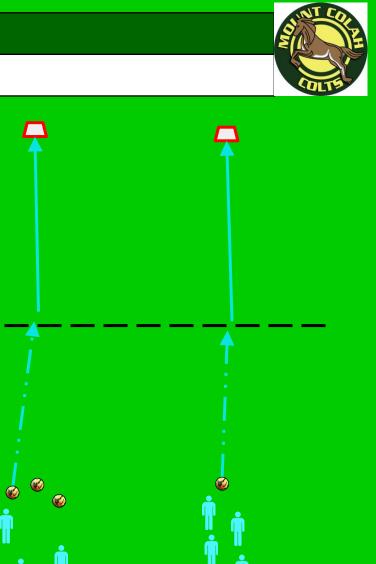

### **Skill Introduction** – Skill Training – Skill Game

İ

| Players Involved      | groups of 3 or 4                                                                                                                                                                                                                                                           |
|-----------------------|----------------------------------------------------------------------------------------------------------------------------------------------------------------------------------------------------------------------------------------------------------------------------|
| Area and Size         | 30m x 30m                                                                                                                                                                                                                                                                  |
| Duration              | 15 minutes                                                                                                                                                                                                                                                                 |
| Starts/Restarts       | Player runs at pace to the designated line. Next player starts once player has gone 5m in front.                                                                                                                                                                           |
| Rules/<br>Explanation | Payer runs to line then passes/shoots ball into<br>small goal. If they miss target they quickly fetch<br>ball and return back to start. If they score they<br>wait until all teammates have had a turn and<br>then fetch ball from small goal and return back to<br>start. |
| Added Extras?         |                                                                                                                                                                                                                                                                            |
| Progressions          | <ol> <li>Demonstrate quicker running with longer<br/>touches using the top of the foot.</li> <li>Have a time limit to score</li> <li>Use manikins as defenders so players have to<br/>run between defenders into the gap.</li> </ol>                                       |
| Competition           | If enough numbers for 2 or more groups then<br>competition to see which group can score 10<br>goals first.                                                                                                                                                                 |