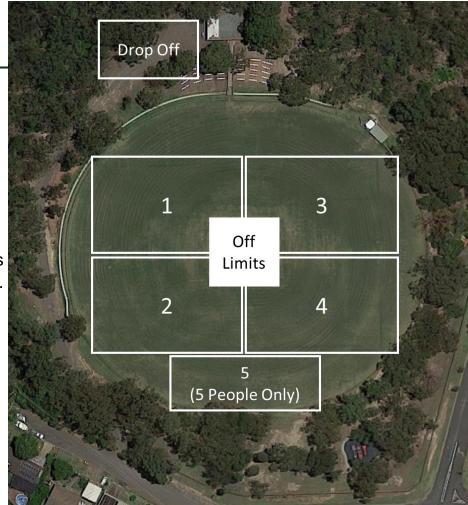

## **Parklands Oval**

- Capacity
  - 4 ¼ field training areas
  - 40 people max (Additional 5 person space for goalie training only)
  - 2 teams max
- Use Drop off Zones for pickup for drop off and pickup
- Please be on time for drop off and pickup
- Arrive no earlier than 5 mins before your training starts
- Parents are advised to drop and go, similar to schools.
- 1 Parent only for drop off and pick up (No siblings, dogs, etc.)
- Parents and spectators not allowed on the field.
- If a parent needs to remain at the ground they must remain in their car (Note: Parking will be limited).
- Parents and spectators must not congregate at the fence.
- Parking only for coaches, managers, volunteers and officials.

## **Parklands Oval - Training Allocations**

| Parklands Tuesday |      | Available 5:00pm - 9:00pm |           |      |      |      |                        |                         |       |      |                           |      |      |      |      |      |      |  |
|-------------------|------|---------------------------|-----------|------|------|------|------------------------|-------------------------|-------|------|---------------------------|------|------|------|------|------|------|--|
|                   | 5:00 | 5:15                      | 5:30      | 5:45 | 6:00 | 6:15 | 6:30                   | 6:45                    | 7:00  | 7:15 | 7:30                      | 7:45 | 8:00 | 8:15 | 8:30 | 8:45 | 9:00 |  |
| Parklands 1       |      | U08                       | SAP       |      |      |      | U10                    | SAP                     |       |      |                           |      |      |      |      |      |      |  |
| Parklands 2       |      | (5:00pm                   | - 6:00pm) |      |      |      | (6:15pm                | - 7:15pm)               |       |      | MAA1<br>(7:30pm - 9:00pm) |      |      |      |      |      |      |  |
| Parklands 3       |      | U09                       | SAP       |      |      |      | U11                    | SAP                     |       |      |                           |      |      |      |      |      |      |  |
| Parklands 4       |      | (5:00pm                   | - 6:00pm) |      |      |      | (6:15pm                | - 7:15pm)               |       |      |                           |      |      |      |      |      |      |  |
| Parklands 5       |      |                           |           |      |      | Goal | ie Training<br>(6:15pm | - 5 People<br>- 7:30pm) | e Max |      |                           |      |      |      |      |      |      |  |