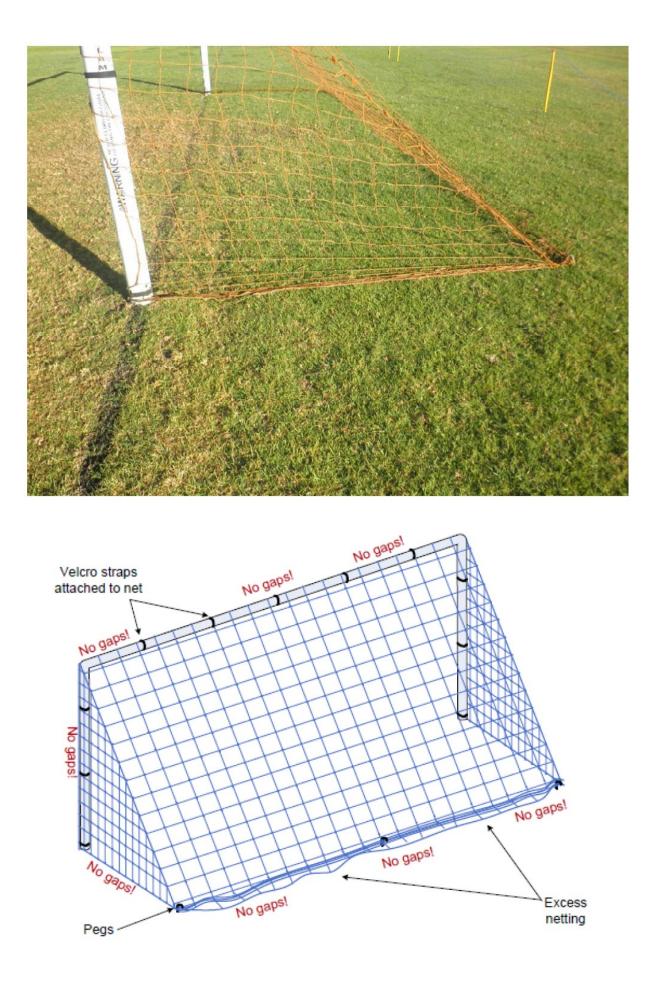

## **Dressing the Grounds**

You will need: - The wheely-bin containing 4 x nets

- Ladder

- The bucket containing the pegs and hammer
- 12 x corner posts/ halfway flags.
- Hook net corners over the posts
- Fix to posts using Velcro straps. It is very important to close all gaps between the net and posts.
- Pegs in each lower corner of the net and one in the middle
- Corner posts and halfway flags positioned as per the diagram below
- A final check of the field for rubbish, sticks, rocks, ...and doggy-doo!
- Lock up the equipment store