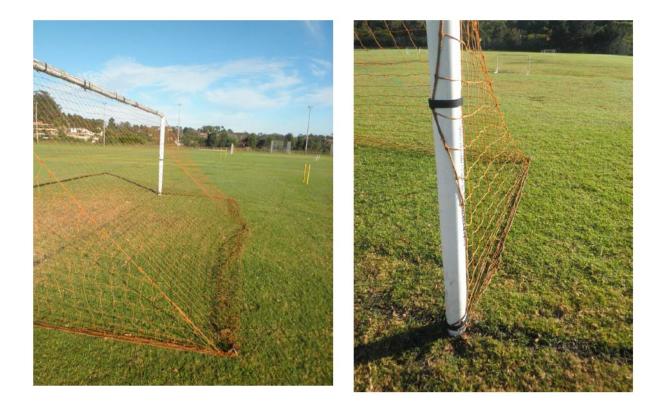

## **Dressing the Grounds**

You will need: - The wheely-bin containing 4 x nets

- Ladder

- The bucket containing the pegs and hammer
- 12 x corner posts/ halfway flags.
- Hook net corners over the posts
- Fix to posts using Velcro straps. It is very important to close all gaps between the net and posts.
- Pegs in each lower corner of the net and one in the middle
- Corner posts and halfway flags positioned as per the diagram below
- A final check of the field for rubbish, sticks, rocks, ...and doggy-doo!
- Lock up the equipment store