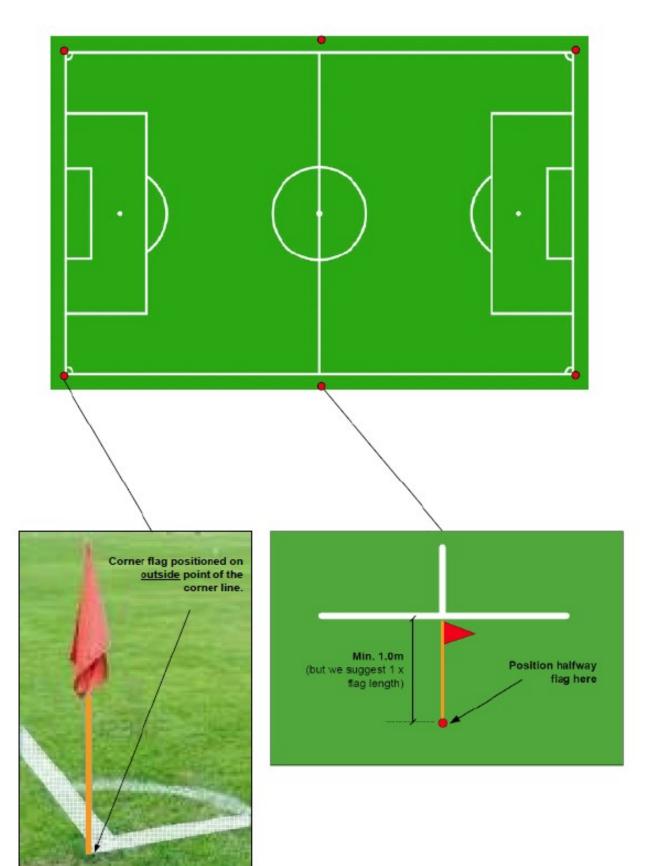

adlocks. That way, the padlocks won't get lost and nobody can 'accidentally' trap someone in the toilets.

## **Dressing the Grounds**

You will need: - The wheely-bin containing 4 x nets

- Ladder

- The bucket containing the pegs and hammer
- 12 x corner posts/ halfway flags.
- Hook net corners over the posts
- Fix to posts using Velcro straps. It is very important to close all gaps between the net and posts.
- Pegs in each lower corner of the net and one in the middle
- Corner posts and halfway flags positioned as per the diagram below
- A final check of the field for rubbish, sticks, rocks, ...and doggy-doo!
- Lock up the equipment store

# Please return the keys to the key safe immediately after the ground has been dressed, ready for the 'Undress' roster.







# **Flag Positions**



## **Un-dressing the Grounds**

The reverse procedure... (but no need to replace the doggy-doo).

- Retrieve the keys as per the instructions above
- Fold the nets neatly and place back into the wheely-bin
- Use a spare peg to pull out the net corner pegs by hooking it through the top of the embedded peg and pulling hard.
- Pegs and hammer back in the bucket
- Bin, bucket and flags back in the sheds
- Lock up all doors and the ambulance gate
- Return the keys to the key safe.

# Problems?

Grounds Officer:

Kerrie Starbuck 0421 375 208

Club President:

Bruce Parker 0410 338 839